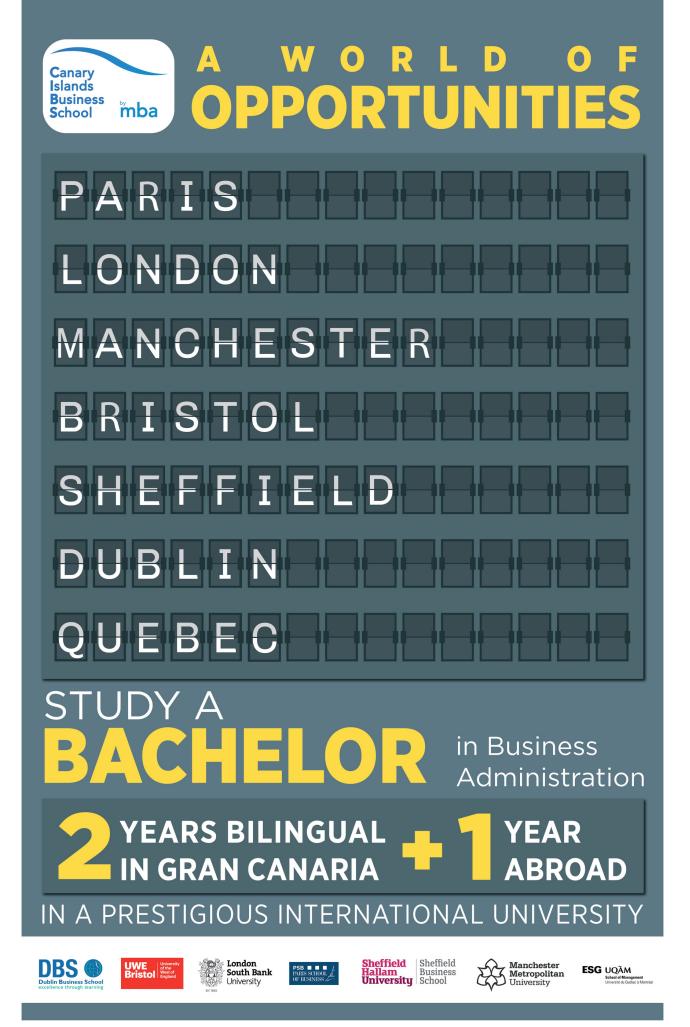

### Our Business Administration Qualification is unique

Full Degree in just 3 years

Trilingual Education: English, Spanish and French

Work placement incompanies in the Canary Islands, the UK and Ireland

+ 30 years experience in successful business education

# You choose where you would loke to finish your degree!

London
South Bank
University

ESG UQÀM School of Management Université du Québec à Montréal